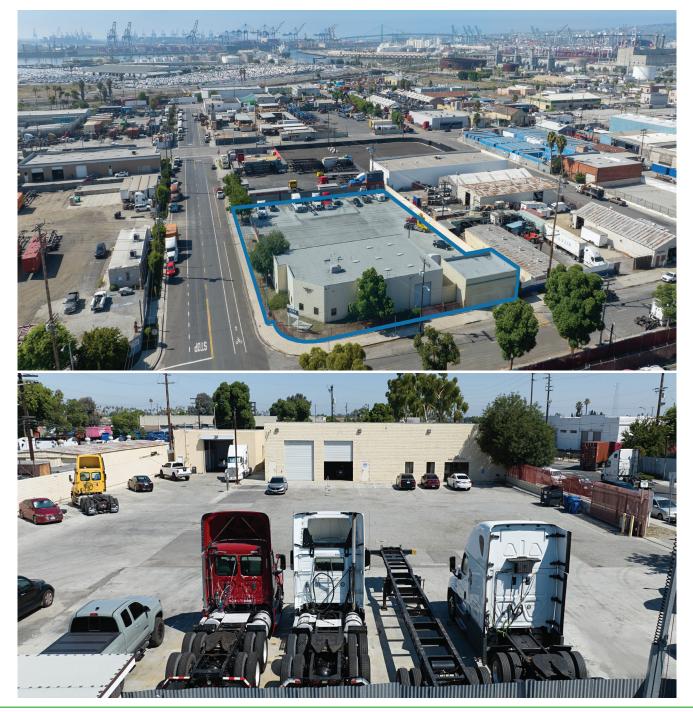

### **Property Highlights**

- 38,038 SF of Land for Lease
- Ideal Truck/Container Yard •
- Overweight Corridor •
- Two Buildings Totaling 6,692 SF with 2,200 SF of Office •
- 4 Grade Level Doors •
- 17' Clear Height •
- Port Adjacent Property •
- Secure Paved Fenced Yard