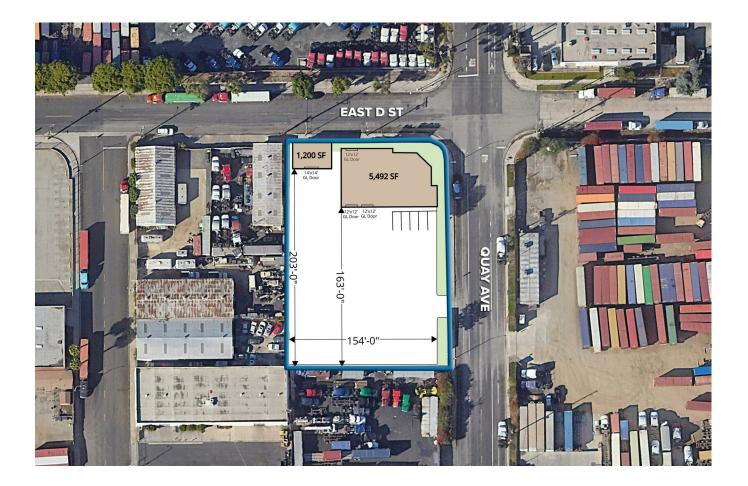

### **Property Highlights**

- 38,038 SF of Land for Lease
- Ideal Truck/Container Yard •
- Overweight Corridor •
- Two Buildings Totaling 6,692 SF with 2,200 SF of Office •
- 4 Grade Level Doors •
- 17' Clear Height •
- Port Adjacent Property •
- Secure Paved Fenced Yard