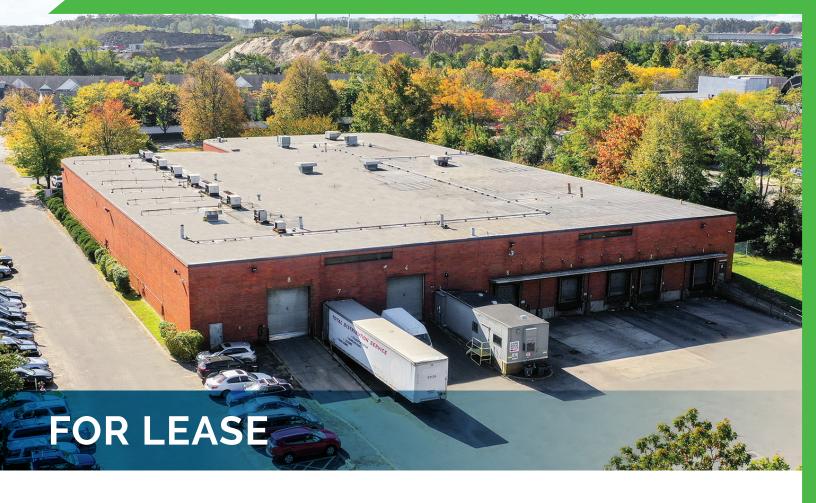

# 5 Park Drive, Melville, New York 11747

## **Property Highlights**

- Freestanding 50,226 SF on 5.0 Acres
- Minutes from I-495
- 42,500 SF Warehouse / 7,500 SF Office
- Rear Load Building
- 6 Dock High Doors / 2 Grade Level Doors
- 28,000 SF secured yard
- 10,000 SF freezer/cooler space
- Call for Pricing

# **FOR LEASE**