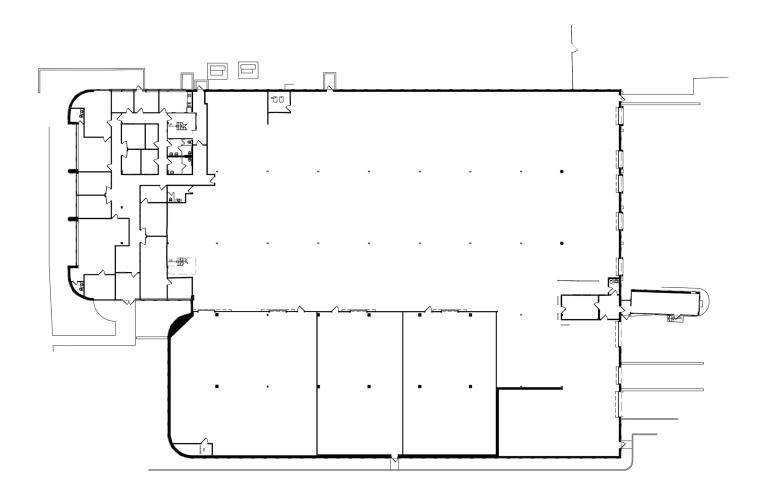

# 5 Park Drive, Melville, New York 11747

Office 7,500 SF

Truck Court 170'

Dock doors

Secured Yard 28,000 SF

Power Heavy

**Drive In Doors** 

Freezer/Cooler 10.000 SF

**Sprinklers** Fully

Clear Height