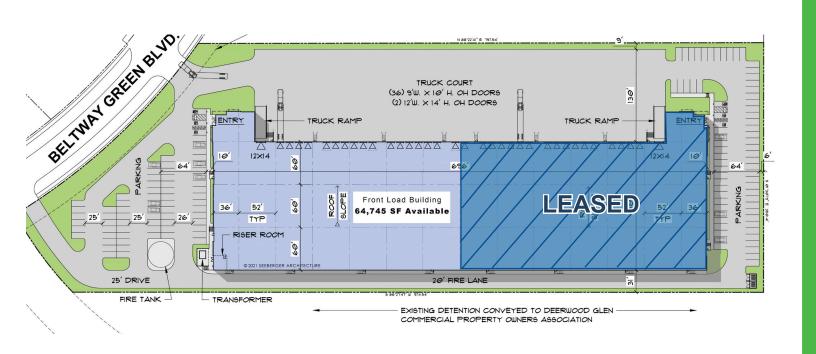

### **Property Highlights**

- New Class A Construction Located on 11.8 Acres
- 64,745 SF
- Ability to Secure Truck Court
- Front Load Configuration
- Great Access to Beltway 8 & Highway 225
- 2,328 SF Spec Office in Progress

## 299 Beltway Green Boulevard, Pasadena, Texas 77503

**Dock doors** 

34

**/** 

**Car Parks** 

143

(Alama)

**Clear Height** 

32'

**Drive In Doors** 

2

**Power** 

1000 Amp

(Upgradable to 3000 AMP)

**Building Depth** 

180'

Column Spacing

52'x60'

**Truck Court** 

130'

**Sprinklers** ESFR